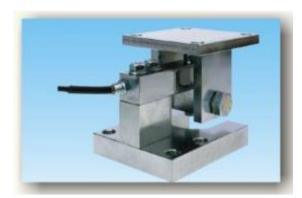

## **DESCRIPTION:**

The WM-I Weighing Module is designed to utilize single ended shear beam load cell Model 30310 for platform, tank and hopper Weighing. The module is available in mild steel. Loading of the cell is through rod and spherical washer assembly that protects the cell from side load induced errors caused by tank or hopper expansions. It is self-checking and low profile module suitable for medium capacity applications. Check rode are unnecessary for static loads. If major load movement is anticipated, vessel or platform bumpers are required. The cell can be removed without raising the platform, minimizing the disturbance of various piping and interconnections.

## **FEATURES:**

- ❖ 100Kqf. To 10Tf. Capacities
- Eliminates check rods in most applications
- ❖ Mild Steel construction
- ❖ Bolts directly to Tank or Hopper Leg or Floor
- ❖ Designed for Single ended shear beam load cell model 30310