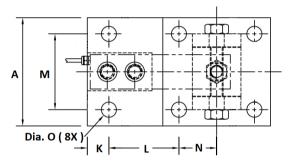

## **APPLICATIONS:**

- Tank weighing
- Hopper weighing
- Cart weighing
- Platform weighing

| Capacity<br>Tf. | А   | В   | С   | D -<br>SQ | E -<br>SQ | J  | K    | L   | N  | 0  | T1 | T2 | P* |
|-----------------|-----|-----|-----|-----------|-----------|----|------|-----|----|----|----|----|----|
| Up to 2.5       | 100 | 170 | 145 | 100       | 70        | 25 | 20   | 65  | 35 | 14 | 12 | 12 | 15 |
| 3 ,5            | 125 | 215 | 170 | 125       | 100       | 38 | 27.5 | 75  | 50 | 14 | 12 | 12 | 15 |
| 7.5, 10         | 125 | 265 | 200 | 125       | 90        | 50 | 32.5 | 125 | 45 | 18 | 15 | 15 | 20 |

Specifications are subject to change without notice.

All dimensions are in mm.

\*Not supplied with module

Made in INDIA by:

ADI ARTECH
TRANSDUCERS PVT. LTD.

917/1, G.I.D.C. Estate, Makarpura, Vadodara - 390 010, Gujarat, INDIA