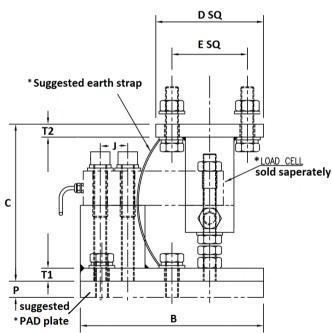

## **APPLICATIONS:**

- Tank weighing
- Hopper weighing
- Cart weighing
- Platform weighing

| Capacity<br>Tf. | А   | В   | С   | D -<br>SQ | E -<br>SQ | J  | K    | L   | N  | 0  | T1 | T2 | P* |
|-----------------|-----|-----|-----|-----------|-----------|----|------|-----|----|----|----|----|----|
| Up to 2.5       | 100 | 170 | 145 | 100       | 70        | 25 | 20   | 65  | 35 | 14 | 12 | 12 | 15 |
| 3 ,5            | 125 | 215 | 170 | 125       | 100       | 38 | 27.5 | 75  | 50 | 14 | 12 | 12 | 15 |
| 7.5, 10         | 125 | 265 | 200 | 125       | 90        | 50 | 32.5 | 125 | 45 | 18 | 15 | 15 | 20 |

Specifications are subject to change without notice.

All dimensions are in mm.

\*Not supplied with module

Made in INDIA by:

ADI ARTECH
TRANSDUCERS PVT. LTD.

917/1, G.I.D.C. Estate, Makarpura, Vadodara - 390 010, Gujarat, INDIA