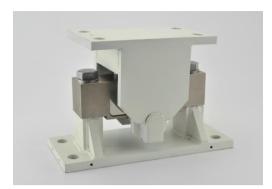

## **DESCRIPTION**

WM-V is weighing assembly for load cell model 70310. It is designed to simplify the weigh bridge installations. It is supplied in mild steel construction with Zink plating for corrosion resistance.

Shackle type link assembly minimizes non axial load to the load cell and allows reliable and accurate Weigh measurements in vibrating deck due to truck movements.