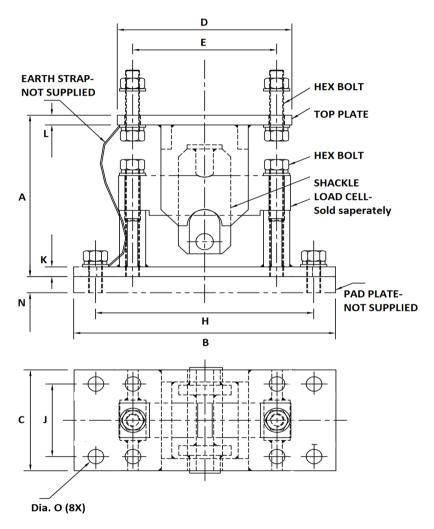

## **APPLICATIONS**

Truck Scales Tank, Hopper, Bin Weighing Railroad Track Scales

|   | Capacity-Tf.   | Α   | В   | С   | D   | E   | Н   | J  | K  | L  | N* | 0  |
|---|----------------|-----|-----|-----|-----|-----|-----|----|----|----|----|----|
|   | 5, 10          | 200 | 300 | 125 | 200 | 165 | 250 | 90 | 12 | 12 | 20 | 18 |
| 1 | 15, 20, 23, 30 | 230 | 350 | 150 | 250 | 200 | 300 | 90 | 15 | 15 | 25 | 22 |

<sup>\*</sup>Not supplied

Specifications are subject to change.

All dimensions are in mm. without notice.

Made in INDIA by: