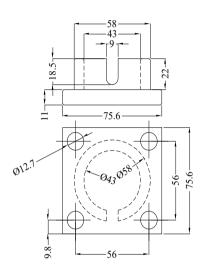

The module is available in Zink plated mild steel. Loading of the cell is through top and bottom mounting buttons. Top & bottom buttons are provided with four fixing holes to fit to weigh bridge frame and the base. Base button is provided with the slot for anti rotation of the cell. It is self-centering and low profile module suitable for medium capacity applications. Check rods are not necessary for static loads. Weigh Bridge, Tank and Hopper require bumpers from all four sides for balancing.

### **Features**

- → 10tf to 60tf.
- Mild steel zinc plated construction.
- $ilde{\ }$  Bolts directly to the weigh bridge, tank or hopper legs and floor.
- -> Anti rotation mechanism is provided.

## **Applications**

- Tank Weighing.
- Hopper Weighing.
- → Weigh Bridge.
- → Tensile Testing.







## **WM-IV-TOP PART**

## WM-IV-BASE PART



Specifications are subject to change.

All dimensions are in mm.



Made in INDIA by:

# ADI ARTECH TRANSDUCERS PVT. LTD.

A Joint venture with ARTECH INDUSTRIES INC., U.S.A

917/1, G.I.D.C. Estate, Makarpura, Vadodara - 390 010, Gujarat, INDIA

**Mobile**: +91-9374068998, 9879444551, 9054467370 **Email**: sales@adiartech.com, adiartech@adiartech.com

Website: www.adiartech.com