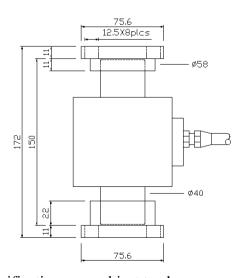

### **Description**

The WM-VIII-Weighing Module is designed to utilize Single Column compression type Load Cell Model 90410 for Weigh Bridge, Tank and Hopper weighing. The module is available in Zink plated mild steel. Loading of the cell is through top and bottom mounting buttons. Top & bottom buttons are provided with four fixing holes to fit to weigh bridge frame and the base. Base button is provided with the slot for anti rotation of the cell. It is self-centering and low profile module suitable for medium capacity applications. Check rods are not necessary for static loads. Weigh Bridge, Tank and Hopper require bumpers from all four sides for balancing.