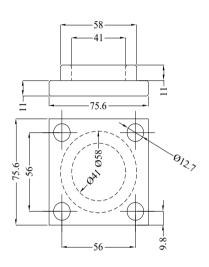

## WM-IV-BASE PART

Specifications are subject to change.

All dimensions are in mm.

Made in INDIA by: