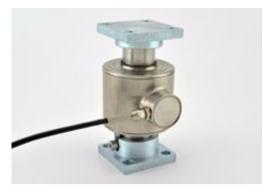

### **Description**

The WM-VIII-Weighing Module is designed to utilize Single Column compression type Load Cell Model 90410 for Weigh Bridge, Tank and Hopper weighing. The module is available in Zink plated mild steel. Loading of the cell is through top and bottom mounting buttons. Top & bottom buttons are provided with four fixing holes to fit to weigh bridge frame and the base. Base button is provided with the slot for anti rotation of the cell. It is self-centering and low profile module suitable for medium capacity applications. Check rods are not necessary for static loads. Weigh Bridge, Tank and Hopper require bumpers from all four sides for balancing.