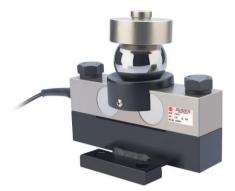

## Description

The WM-XII-Weighing Module is designed to utilize Double ended shear beam type Load Cell Model 70610 for Weigh Bridge, Tank and Hopper weighing. The module is available in mild steel. Loading of the cell is through top mounting button. Base is provided with four holes for fixing to the base. It is self-centering and low profile module suitable for medium capacity applications. Check rods are not necessary for static loads. Weigh Bridge, Tank and Hopper require bumpers from all four sides for balancing.

## Applications

- → Tank Weighing.
- → Hopper Weighing.
- → Weigh Bridge.

Note-Load Cell shown is for illustration purpose only. It is sold separately.

Specification are subject to change.

ADI ARTECH

TRANSDUCERS PVT. LTD.