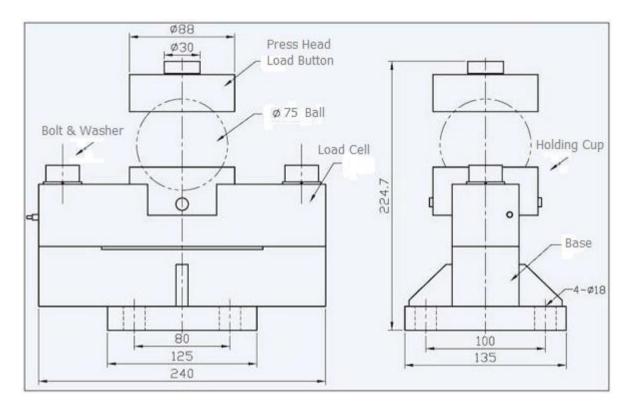

## Description

The WM-XII-Weighing Module is designed to utilize Double ended shear beam type Load Cell Model 70610 for Weigh Bridge, Tank and Hopper weighing. The module is available in mild steel. Loading of the cell is through top mounting button. Base is provided with four holes for fixing to the base. It is self-centering and low profile module suitable for medium capacity applications. Check rods are not necessary for static loads. Weigh Bridge, Tank and Hopper require bumpers from all four sides for balancing.

A Joint venture with ARTECH INDUSTRIES INC., U.S.A

Made in INDIA by:

All dimensions are in mm.

917/1, G.I.D.C. Estate, Makarpura, Vadodara - 390 010, Gujarat, INDIA **Mobile** : +91-9374068998, 9879444551, 9054467370 **Email** : sales@adiartech.com, adiartech@adiartech.com **Website** : www.adiartech.com